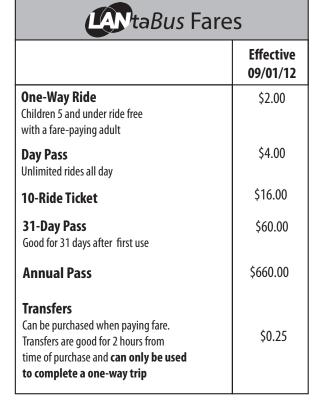

#### **Fares**

Regular LANta bus fares apply on LANta Flex service. Day passes can be purchased on LANta Flex vehicles. Single ride cash fares can also be accepted. Other LANta fare products may be purchased on LANta Buses or at sales outlets listed below:

All above fare products may be purchased on LANta buses or at LANta Bus sales outlets. Please see the listing on this page or visit lantabus.com or call 610-776-7433 for locations.

Day Passes and 31-Day Passes are non-transferrable

**Student Fare** \$1 per trip. Students must show a Student ID.

**Senior Citizens (65+)** may ride LANta Bus FREE any time. The PennDOT Senior Citizen ID or the Medicare card can be used as proof of eligibility.

Persons with disabilities may purchase a Day Pass for \$1 from the LANta Bus operator. The PennDOT Reduced Fare Card or Medicare Card can be used as proof of eligibility. Please see lantabus.com or call 610-776-7433 for applications for Reduced Fare or Senior ID cards.