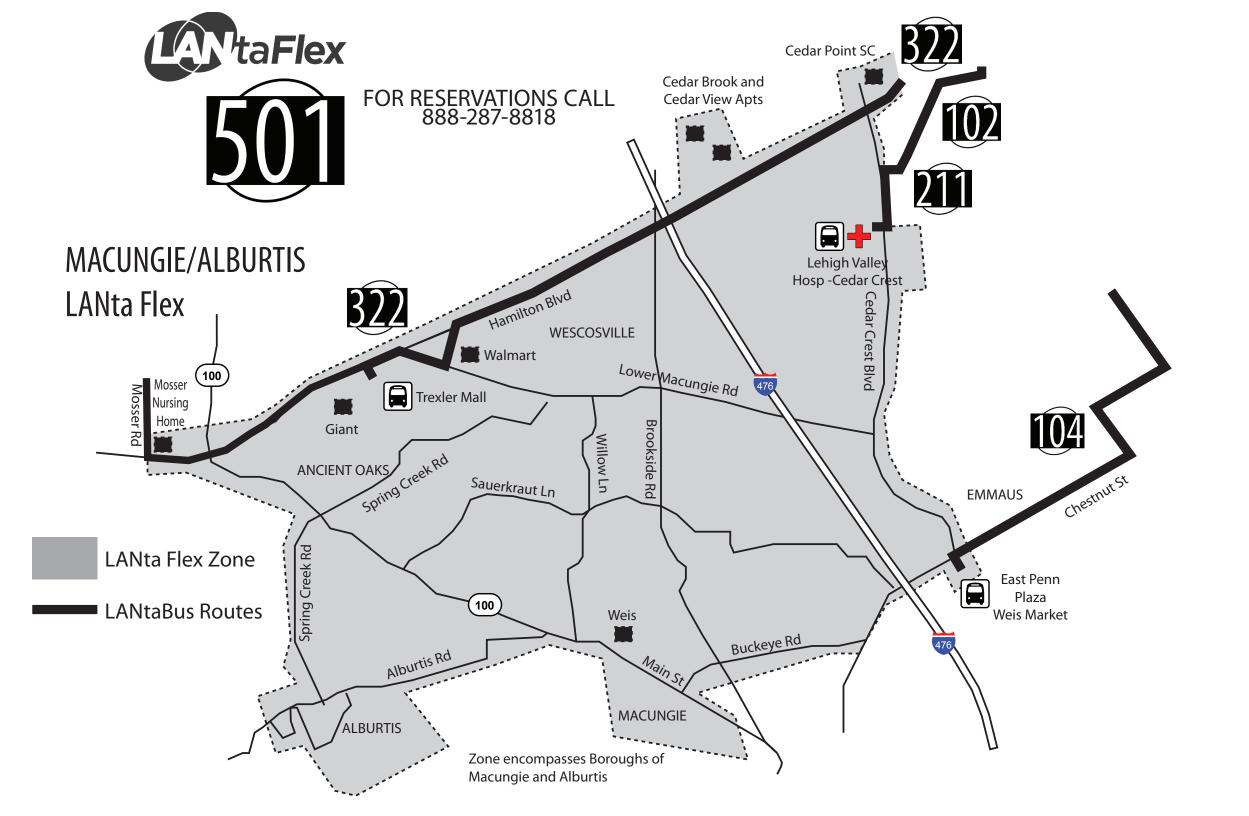

## FOR RESERVATIONS CALL 888-287-8818

LANta Flex is a reservation based, curb-tocurb, shared ride service provided by LANta.

#### **Eligible Trips**

To use Route 501 - Macungie-Alburtis Flex, the start and end point of the requested trip must be within the Macungie-Alburtis Flex Zone (see map).

### **Hours of Operation**

Route 501 - Macungie-Alburtis Flex is available:

Monday - Saturday 6:00 AM - 6:00 PM

\*\*Limited Sunday Service is offered 9:00 AM - 5:00 PM between Cedar View Apartments, Cedar Point Shopping Center, and Lehigh Valley Hospital - Cedar Crest Campus. \*\*

### Traveling to/from outside the Flex Zone

To travel to or from points outside the Flex Zone, transfers can be made to/from LANta Bus fixed route service at:

Cedar Point - To/From Routes 102 or 322
Trexler Mall - To/From Route 322
LV Hosp - Cedar Crest - To/From Route 102
Weis - Emmaus - To/From Route 104